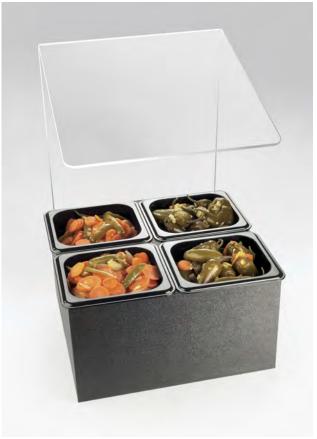

Condiment / SALSA BAR

Item: 658

- Overall Product Dimensions: 14"W x 15"D x 20"H
- Product Break Down:
  - Outer Frame
    - Made of Polystyrene (Similar to ABS)
    - Can be filled with ice to keep condiments and salsa chilled Care instructions: Hand wash with mild detergent
  - 4 ea. 1/6 Black Food Pans (Replacement Model # 477-6-13) Made of polycarbonate Manufacturer: Cambro Care Instructions: Dishwasher safe
  - Pan Support (1"W x 12"D x 1"H) (Replacement Model #658-BAR ) Made of Metal
    - Care Instructions: Hand wash with mild detergent
  - Sneeze Guard
    - Made of Acrylic
    - Care Instructions: Hand wash with mild detergent
- Country of Origin: Mexico